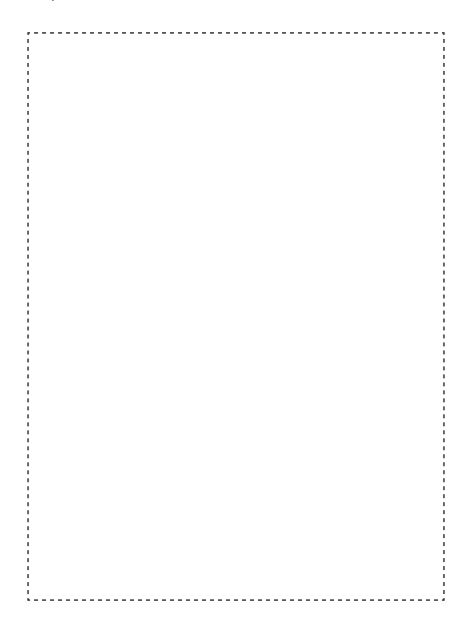

## **Artwork Approval**

The dashed line is to demonstrate print area and will not appear on your printed item

## ARTWORK SCALE 100% Max print area: 150mm x 110mm